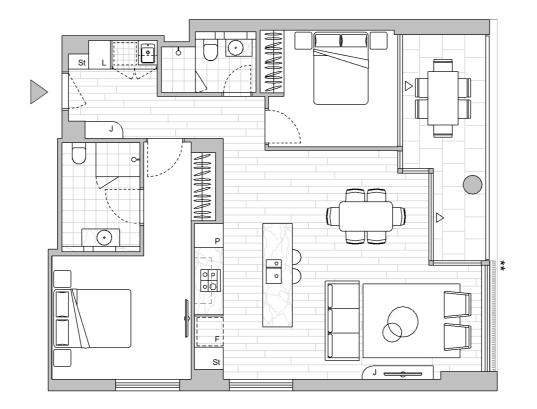

**LEVEL 3, 4** 

4

| Strata Lot |
|------------|
| 41         |
| 50         |
|            |

88 m<sup>2</sup>

11 m<sup>2</sup>

99 m<sup>2</sup>

Colour Scheme: Premium A Floor Finish: Timber

# TWO BEDROOM APARTMENT

Unit Area

Balcony Area

#### Total Area

Areas subject to final survey. Area includes balcony, winter garden and courtyard where applicable.Area excludes associated parking and external storage areas.

| 1 |   | 1  |  |
|---|---|----|--|
| 0 | 2 | 4m |  |

This floor plan was produced prior to construction and while the information contained herein is believed to be correct it is not guaranteed. Changes will undoubtedly be made in accordance with the contract for sale. The plan does not show additional features such as hot water systems, services, or Bulkheads necessary for services. Dimensions, areas, and scale of floor plans are approximate only and subject to the terms of the Contract. Areas calculated in accordance with the Strata Schemes Development Act 2015. The furniture and furnishings depicted are not included with any sale. Purchasers must refer to the contract for sale for the list of inclusions. Furnishings should not be taken to indicate the final position of power points, TV connection points and the like. All graphics, including design and extent of tile/paver/carpet areas, landscaping, balustrades, louvres, sun shading devices, privacy screens and services equipment are for illustrative purposes only and are not to be relied on as a representative of the final product. Plans do not show additional features within each lot such as letterboxes and side and rear retaining walls. All level changes in the courtyards may not have been shown.