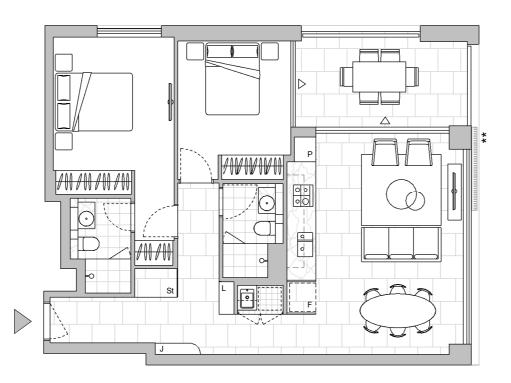

LEVEL 5

Strata Lot **57** 

76 m<sup>2</sup>

11 m<sup>2</sup>

87 m<sup>2</sup>

4 Colour Scheme: Premium C Floor Finish: Tiles

# TWO BEDROOM APARTMENT

Unit Area

Balcony Area

#### **Total Area**

Areas subject to final survey. Area includes balcony, winter garden and courtyard where applicable. Area excludes associated parking and external storage areas.

| 1 |   |   |     |      |   |
|---|---|---|-----|------|---|
| 0 | ) | 2 | 2 4 | lm ( | ) |