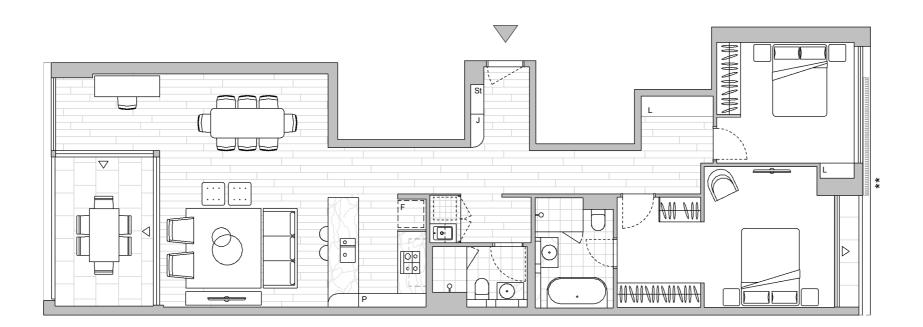

N

LEVEL 4

4

Strata Lot 53

102 m<sup>2</sup>

12 m<sup>2</sup>

114 m<sup>2</sup>

Colour Scheme: Premium A Floor Finish: Timber

## **TWO BEDROOM + MEDIA APARTMENT**

Unit Area

Balcony Area

Total Area

Areas subject to final survey. Area includes balcony, winter garden and courtyard where applicable.Area excludes associated parking and external storage areas.

This floor plan was produced prior to construction and while the information contained herein is believed to be correct it is not guaranteed. Changes will undoubtedly be made in accordance with the contract for sale. The plan does not show additional features such as hot water systems, services, or Bulkheads necessary for services. Dimensions, areas, and scale of floor plans are approximate only and subject to the terms of the Contract. Areas calculated in accordance with the Strata Schemes Development Act 2015. The furniture and furnishings depicted are not included with any sale. Purchasers must refer to the contract for sale for the list of inclusions. Furnishings should not be taken to indicate the final position of power points, TV connection points and the like. All graphics, including design and extent of tile/paver/carpet areas, landscaping, balustrades, louvres, sun shading devices, privacy screens and services equipment are for illustrative purposes only and are not to be relied on as a representative of the final product. Plans do not show additional features within each lot such as letterboxes and side and rear retaining walls. All level changes in the courtyards may not have been shown.