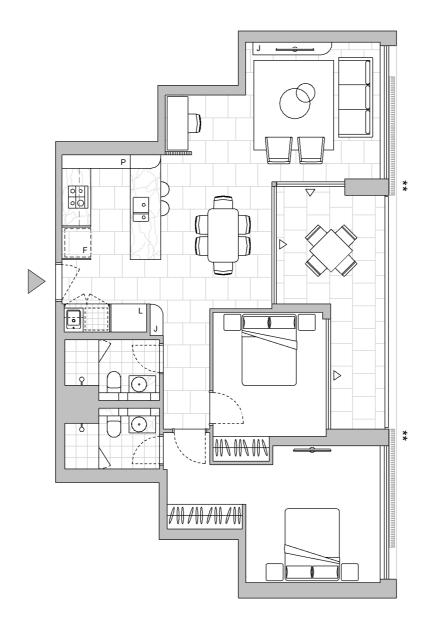

LEVEL 3

4

Strata Lot 39

81 m<sup>2</sup>

13 m<sup>2</sup>

94 m<sup>2</sup>

Colour Scheme: Premium A Floor Finish: Tiles

## **TWO BEDROOM + MEDIA APARTMENT**

Unit Area

Balcony Area

Total Area

Areas subject to final survey. Area includes balcony, winter garden and courtyard where applicable.Area excludes associated parking and external storage areas.

This floor plan was produced prior to construction and while the information contained herein is believed to be correct it is not guaranteed. Changes will undoubtedly be made in accordance with the contract for sale. The plan does not show additional features such as hot water systems, services, or Bulkheads necessary for services. Dimensions, areas, and scale of floor plans are approximate only and subject to the terms of the Contract. Areas calculated in accordance with the Strata Schemes Development Act 2015. The furniture and furnishings depicted are not included with any sale. Purchasers must refer to the contract for sale for the list of inclusions. Furnishings should not be taken to indicate the final position of power points, TV connection points and the like. All graphics, including design and extent of tile/paver/carpet areas, landscaping, balustrades, louvres, sun shading devices, privacy screens and services equipment are for illustrative purposes only and are not to be relied on as a representative of the final product. Plans do not show additional features within each lot such as letterboxes and side and rear retaining walls. All level changes in the courtyards may not have been shown.