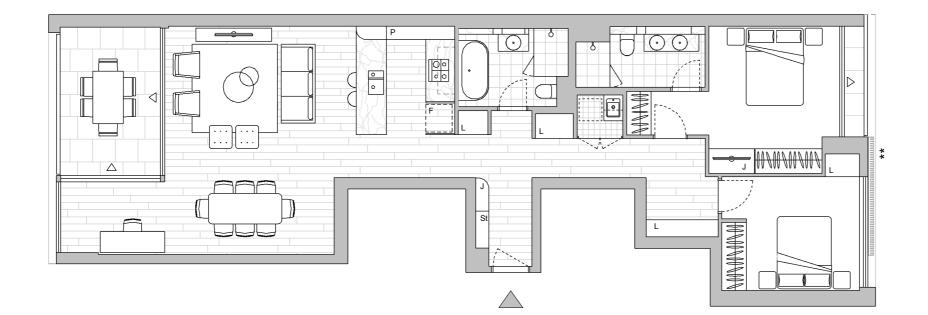

LEVEL 3

4

Strata Lot 39

81 m<sup>2</sup>

13 m<sup>2</sup>

94 m<sup>2</sup>

Colour Scheme: Premium A Floor Finish: Tiles

## **TWO BEDROOM + MEDIA APARTMENT**

Unit Area

Balcony Area

Total Area

Areas subject to final survey. Area includes balcony, winter garden and courtyard where applicable.Area excludes associated parking and external storage areas.

This floor plan was produced prior to construction and while the information contained herein is believed to be correct it is not guaranteed. Changes will undoubtedly be made in accordance with the contract for sale. The plan does not show additional features such as hot water systems, services, or Bulkheads necessary for services. Dimensions, areas, and scale of floor plans are approximate only and subject to the terms of the Contract. Areas calculated in accordance with the Strata Schemes Development Act 2015. The furniture and furnishings depicted are not included with any sale. Purchasers must refer to the contract for sale for the list of inclusions. Furnishings should not be taken to indicate the final position of power points, TV connection points and the like. All graphics, including design and extent of tile/paver/carpet areas, landscaping, balustrades, louvres, sun shading devices, privacy screens and services equipment are for illustrative purposes only and are not to be relied on as a representative of the final product. Plans do not show additional features within each lot such as letterboxes and side and rear retaining walls. All level changes in the courtyards may not have been shown.